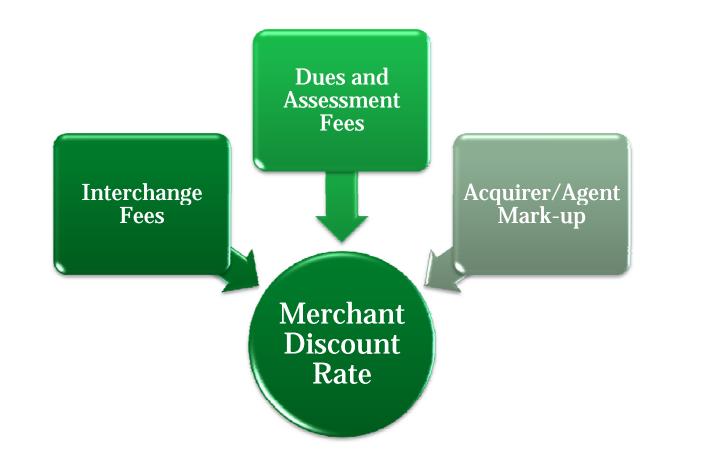

#### **Merchant Discount Rate**

Interchange goes to Issuer. Dues and Assessments are paid to the Card Associations.

Sterling Payment Technologies Confidential