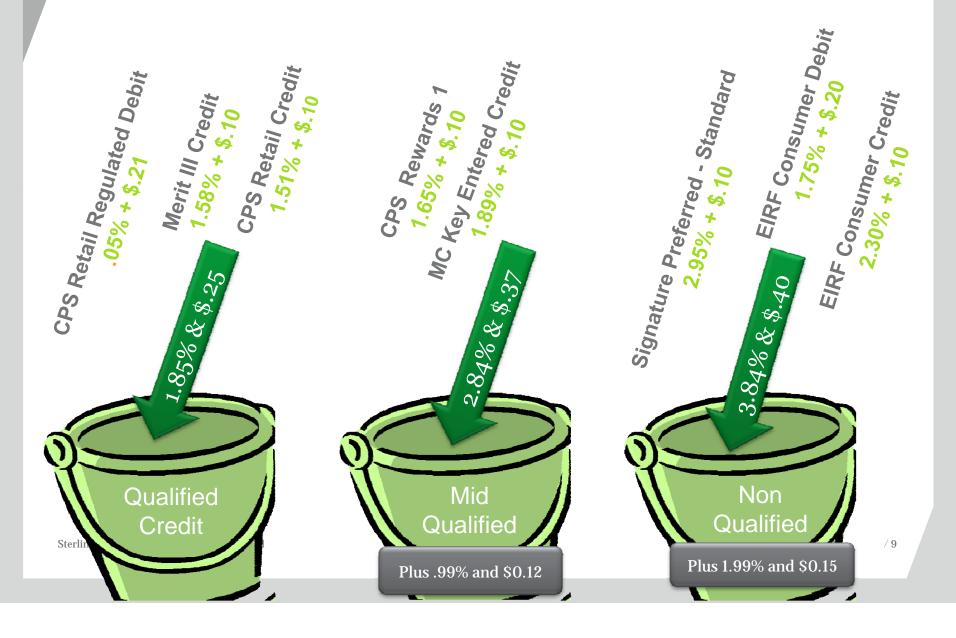

#### **Three Tier**

#### Example

- Qualified Rate 1.85% & \$.25
- Mid Qualified Rate 2.84% & \$.37
- Non Qualified Rate 3.84% & \$.40

#### **Three Tier Example**