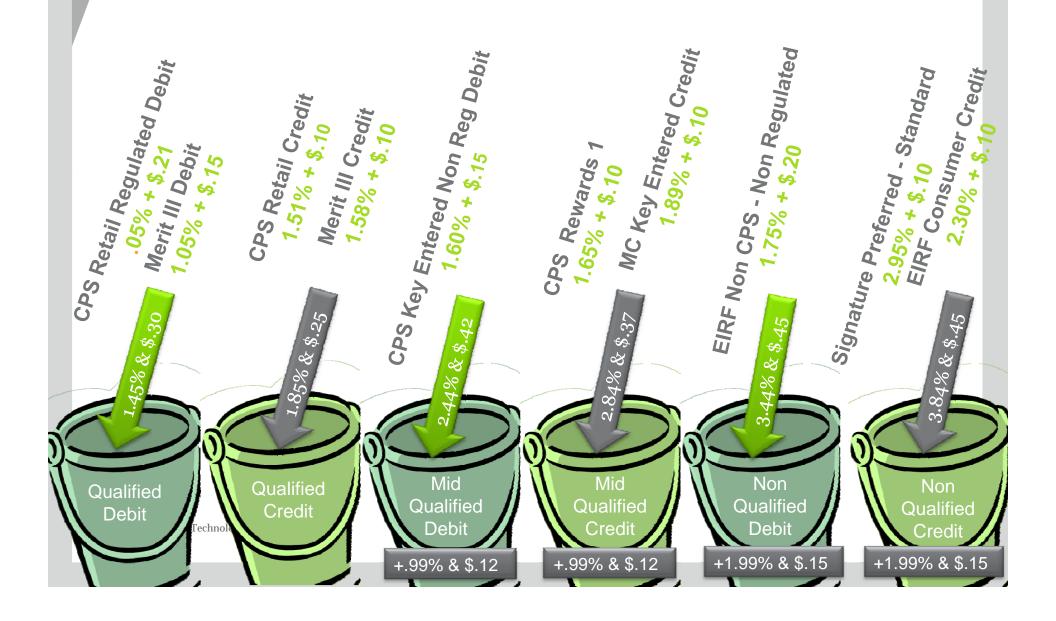

#### What is Six Tier Pricing?

**Definition:** The six tier pricing model functions by grouping hundreds of interchange categories down to just six rates also known as 'buckets'.

#### **Six Tier Overview**

- Qualified Check Card Rate 1.45 and \$.30
- Qualified Credit Card Rate 1.85% and \$.25
- Mid Qualified Check Card Rate 2.44 and \$.42
- Mid Qualified Credit Card Rate 2.84 and \$.37
- Non Qualified Check Card Rate 3.44% and \$.45
- Non Qualified Credit Card Rate 3.84% and \$.40

#### **Six Tier Example**