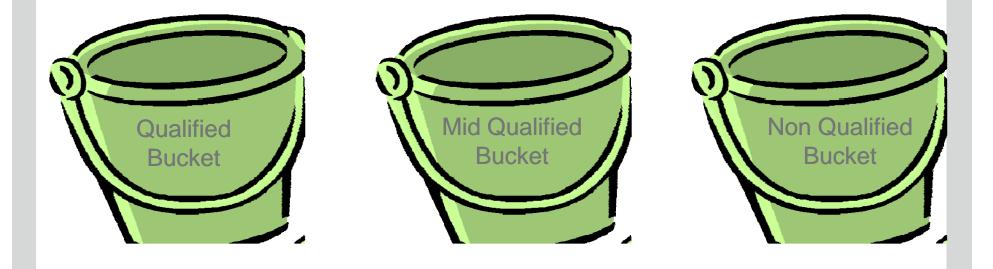

#### **Three Tier Overview**

#### **Qualified Bucket**

- Consumer Credit and Signature Debit Cards
- Swiped Consumer Cards

#### **Mid Qualified Bucket**

- Rewards Cards
- Card Not Present, Keyed or eCommerce

#### **Non Qualified Bucket**

- Corporate, Government and Foreign Cards
- Late batches, no AVS provided, etc.