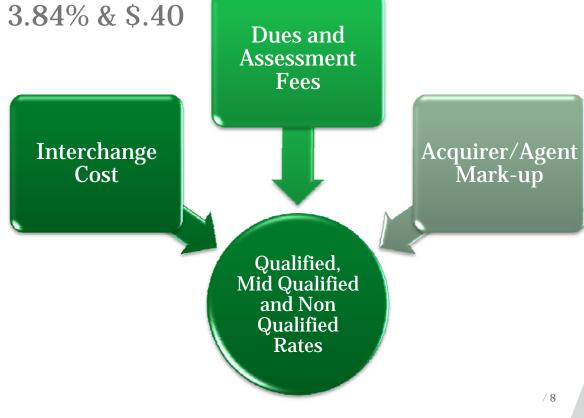

#### Example

- Qualified Rate 1.85% & \$.25
- Mid Qualified Rate 2.84% & \$.37
- Non Qualified Rate 3.84% & \$.40